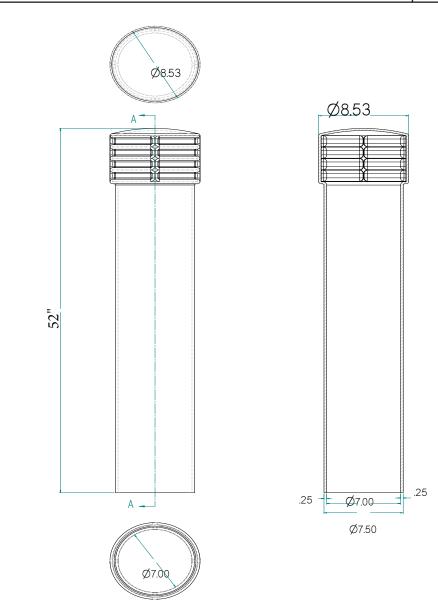

## **SPECIFICATIONS**

- 8.5" OD at Top of Bollard
- 7.5" OD at bottom of Bollard
- 52" H
- 2 foam installation strips